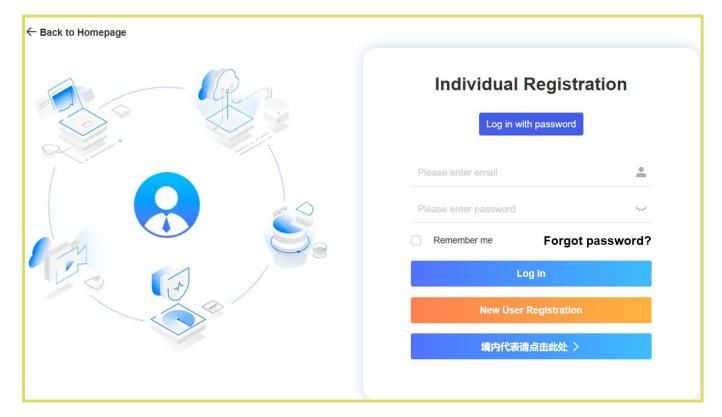

## For International Delegates, click **'New User Registration'** to create your ICPT 2025 account.

- For <u>Domestic Delegates</u> from
   Chinese Mainland, click '境内代
   表请点击此处' to create your new account.
- If you have already had one, please click 'Log in' to log in to your account. [TURN TO STEP 4]