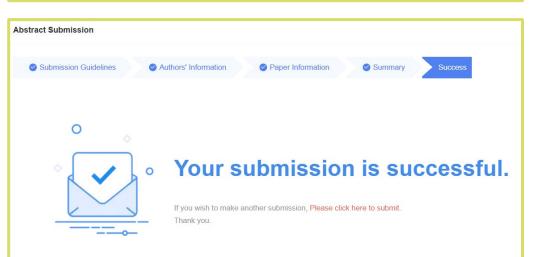

- Check the information about your abstract. If you want to modify it, you could click 'Back' to return to the previous step.
- Click 'Next' to save your abstract in the submission system.

You have completed your abstract submission. Thank you for your contribution to ICPT 2025!