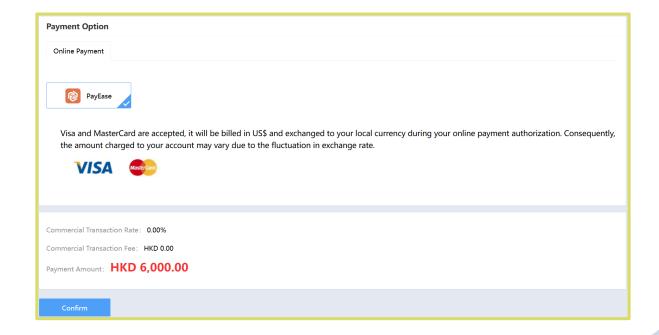

– Payment

- Select your payment method.
- > Online Payment Recommended
  - International Delegates: PayEase (Visa, MasterCard)
  - Domestic Delegates: PayEase (ChinaUMS, Wechat, Alipay)
- Select 'PayEase'

-

Click on 'Confirm' and follow the instructions on the next page.

– Payment

- Online Payment
- Please fill in your 'Card Information' and 'Billing
   Information' on this page to proceed the payment.
- Kindly note that ONLY VISA/MASTER card can be used for international online payment.